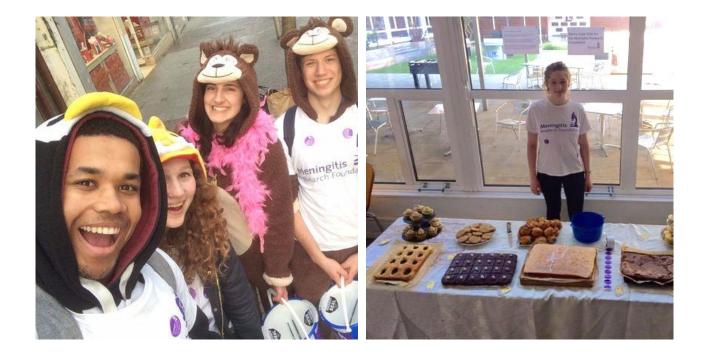

## Samantha's highlight:

Samantha made the most of the street collections that MRF organized throughout the year and went to almost every single one! Not only did this help to boost her total, but it meant that she had loads of practice and knew that she knew exactly what she was doing by the time Loot came around, allowing her to raise an incredible £1,126.67 in just two days!

## Samantha's advice:

"Make friends with the people you're fundraising with as it'll make the collections a lot more fun and people are more likely to donate if they see you looking happy!"