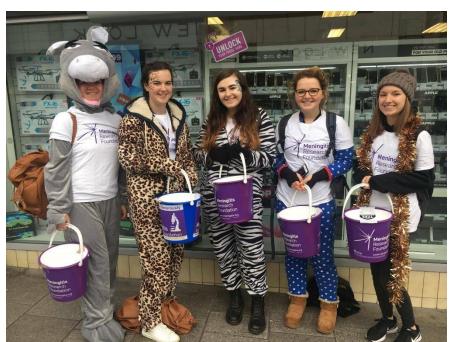

## Vicky's highlight:

Vicky's quiz event was such a success due to a number of reasons: firstly she combined several events into one — having a raffle, auction, quiz, and bingo! She also had a local celebrity host the auction, and her local paper wrote an article publicizing the event. Community events like this are a guaranteed money-maker, even if you don't have a local celebrity to host it!